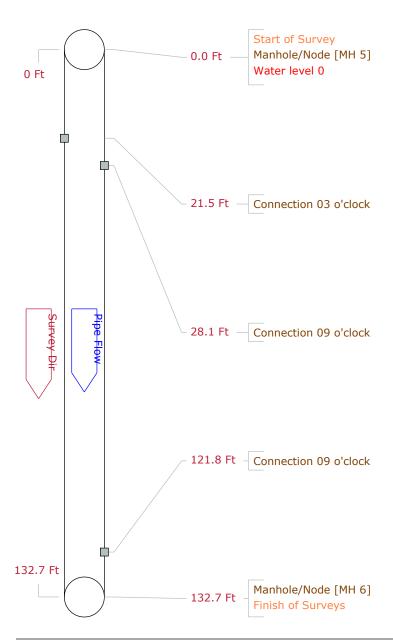

| Pipe Graphic F  | Report of PLR | IV.          | 1H 5     | X           |       |       | for    | CL      | JMN | IUINTY HOA   |                |
|-----------------|---------------|--------------|----------|-------------|-------|-------|--------|---------|-----|--------------|----------------|
| Work Order      |               | Con          | tract    |             |       | Vic   | deo    |         |     | Setup        | 5              |
| Facility        |               | Operator     | TROY     |             | Van   | Ref   |        |         |     | Surveyed On  | 02/01/2022     |
| Street Name     | WAPITI LOOP   |              |          | City        |       | HYR   | UM     |         |     |              |                |
| Location type   |               |              |          |             |       |       |        |         |     |              |                |
| Surface         |               |              |          |             |       |       |        |         |     |              |                |
| Survey purpose  | Random survey | of pipes and | things   |             | V     | eathe | r      | Snov    | ٧   |              |                |
| Pipe Use        | Sanitary      |              | Schedu   | le length   | 132.7 | Ft    | From   | MH 5    |     |              | Depth          |
| Shape Circula   | ar            |              | Size     | 8 <b>by</b> |       | ins   | То     | MH 6    |     |              | Depth          |
| Material Polyvi | nyl chloride  |              | Joint sp | pacing      |       | Ft    | Direct | ion     | Dow | nstream      |                |
| Lining          |               |              | Year lai | d           |       |       | Pre-cl | ean     | Υ   | Last cleaned | 2/1/2022       |
| General note    |               |              |          |             |       |       | Struc  | tural   |     | Service      | Constructional |
| Location note   |               |              |          |             |       |       | Misce  | ellaneo | us  | Hydraulic    |                |