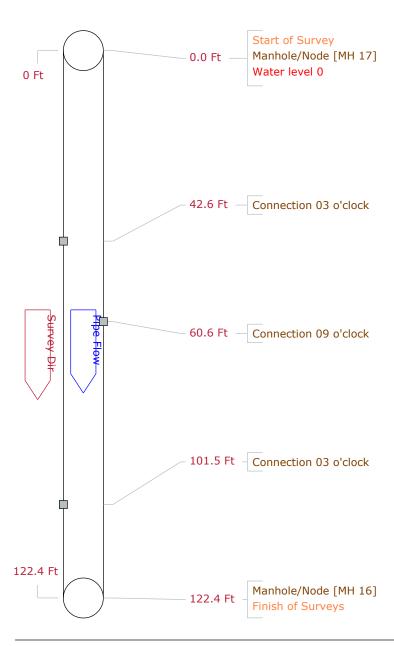

| Pipe Graphic R   | eport of PLR  | IV.          | 1H 17    | X           |       |       | for    | C      | UMIN | MUINTY HOA   |                |
|------------------|---------------|--------------|----------|-------------|-------|-------|--------|--------|------|--------------|----------------|
| Work Order       |               | Contract     |          |             | Video |       |        |        |      | Setup        | 12             |
| Facility         |               | Operator     | TROY     |             | Van   | Ref   |        |        |      | Surveyed On  | 02/03/2022     |
| Street Name      | WAPITI LP     |              |          | City        |       | HYR   | UM     |        |      |              |                |
| Location type    |               |              |          |             |       |       |        |        |      |              |                |
| Surface          |               |              |          |             |       |       |        |        |      |              |                |
| Survey purpose   | Random survey | of pipes and | things   |             | V     | eathe | r      | Sno    | W    |              |                |
| Pipe Use         | Sanitary      |              | Schedu   | le length   | 122.4 | Ft    | From   | МН     | 17   |              | Depth f        |
| Shape Circula    | ar            |              | Size     | 8 <b>by</b> |       | ins   | То     | МН     | 16   |              | Depth f        |
| Material Polyvin | nyl chloride  |              | Joint sp | oacing      |       | Ft    | Direct | ion    | Dow  | nstream      | _              |
| Lining           |               |              | Year lai | id          |       |       | Pre-cl | ean    | Υ    | Last cleaned | 2/1/2022       |
| General note     |               | -            |          |             |       |       | Struc  | tural  |      | Service      | Constructional |
| Location note    |               |              |          |             |       |       | Misce  | ellane | ous  | Hydraulic    |                |