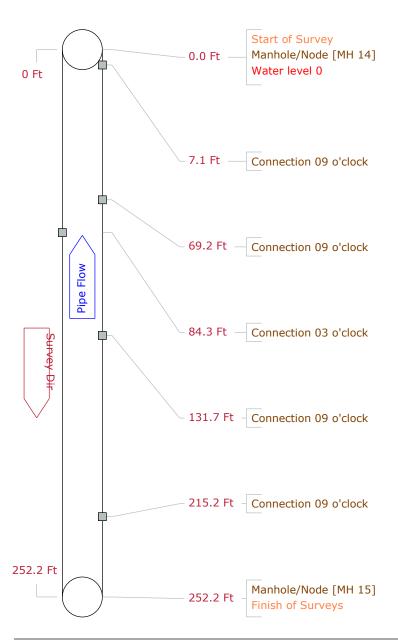

| Pipe Graphic R    | eport of PLR N             | 1H 15       | Χ      | fo    |       |         | r CUMMUINTY HOA |       |              |                |
|-------------------|----------------------------|-------------|--------|-------|-------|---------|-----------------|-------|--------------|----------------|
| Work Order        | Contract                   |             | Video  |       |       |         |                 | Setup | 14           |                |
| Facility          | Operator                   | TROY        |        | Van   | Ref   |         |                 |       | Surveyed On  | 02/03/2022     |
| Street Name       | WAPITI LP & MAMITOBAN      | LN          | City   |       | HYRU  | JM      |                 |       |              |                |
| Location type     |                            |             |        |       |       |         |                 |       |              |                |
| Surface           |                            |             |        |       |       |         |                 |       |              |                |
| Survey purpose    | Random survey of pipes and | things      |        | W     | eathe | r       | Snov            | N     |              |                |
| Pipe Use          | Sanitary                   | Schedule    | length | 252.2 | Ft    | From    | MH <sup>2</sup> | 14    |              | Depth F        |
| Shape Circular    |                            | Size 8      | B by   |       | ins   | То      | MH 1            | 15    |              | Depth F        |
| Material Polyving | yl chloride                | Joint space | ing    |       | Ft    | Directi | ion             | Ups   | tream        | _              |
| Lining            |                            | Year laid   |        |       |       | Pre-cle | ean             | Υ     | Last cleaned | 2/1/2022       |
| General note      |                            |             |        |       |       | Struct  | tural           |       | Service      | Constructional |
| Location note     |                            |             |        |       |       | Misce   | ellaned         | us    | Hydraulic    |                |