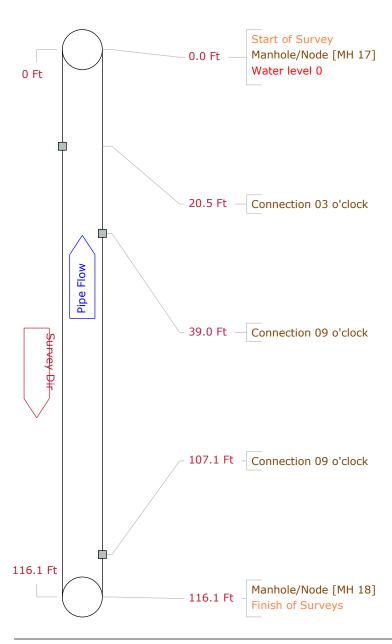

| Pipe Graphic Report of PLR   | МН               | 18       | Χ           |       |       | for     | CUMMUINTY HOA |     |              |                |
|------------------------------|------------------|----------|-------------|-------|-------|---------|---------------|-----|--------------|----------------|
| Work Order                   | Contra           | ct       |             |       | Vic   | leo     |               |     | Setup        | 11             |
| Facility                     | Operator T       | TROY     |             | Van   | Ref   |         |               |     | Surveyed On  | 02/03/2022     |
| Street Name WAPITI LP        |                  |          | City        |       | HYRU  | JM      |               |     |              |                |
| Location type                |                  |          |             |       |       |         |               |     |              |                |
| Surface                      |                  |          |             |       |       |         |               |     |              |                |
| Survey purpose Random survey | of pipes and thi | ings     |             | W     | eathe | r       | Sno           | W   |              |                |
| Pipe Use Sanitary            | S                | Schedule | length      | 116.1 | Ft    | From    | MH ·          | 17  |              | Depth F        |
| Shape Circular               | s                | Size     | 8 <b>by</b> |       | ins   | То      | MH ·          | 18  |              | Depth F        |
| Material Polyvinyl chloride  | J                | oint spa | cing        |       | Ft    | Directi | ion           | Ups | tream        |                |
| Lining                       | Y                | ear laid |             |       |       | Pre-cle | ean           | Υ   | Last cleaned | 2/1/2022       |
| General note                 |                  |          |             |       |       | Struct  | tural         |     | Service      | Constructional |
| Location note                |                  |          |             |       |       | Misce   | ellanec       | ous | Hydraulic    |                |