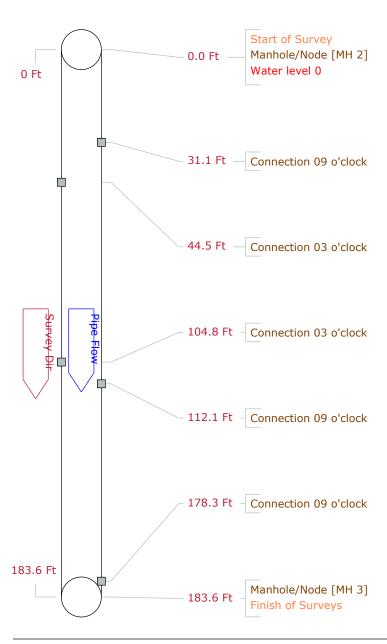

| Pipe Graphic R   | eport of PLR  | IV.          | 1H 2     | X           |       |       | for    | С      | UMN | IUINTY HOA   |                |
|------------------|---------------|--------------|----------|-------------|-------|-------|--------|--------|-----|--------------|----------------|
| Work Order       |               | Con          | tract    |             |       | Vic   | deo    |        |     | Setup        | 2              |
| Facility         |               | Operator     | TROY     |             | Van   | Ref   |        |        |     | Surveyed On  | 02/01/2022     |
| Street Name      | WAPITI LOOP   |              |          | City        |       | HYR   | JM     |        |     |              |                |
| Location type    |               |              |          |             |       |       |        |        |     |              |                |
| Surface          |               |              |          |             |       |       |        |        |     |              |                |
| Survey purpose   | Random survey | of pipes and | things   |             | W     | eathe | r      | Sno    | w   |              |                |
| Pipe Use         | Sanitary      |              | Schedu   | le length   | 183.6 | Ft    | From   | МН     | 2   |              | Depth t        |
| Shape Circula    | ar            |              | Size     | 8 <b>by</b> |       | ins   | То     | МН     | 3   |              | Depth t        |
| Material Polyvir | nyl chloride  |              | Joint sp | acing       |       | Ft    | Direct | ion    | Dow | nstream      |                |
| Lining           |               |              | Year lai | d           |       |       | Pre-cl | ean    | Υ   | Last cleaned | 2/1/2022       |
| General note     |               |              |          |             |       |       | Struc  | tural  |     | Service      | Constructional |
| Location note    |               |              |          |             |       |       | Misce  | ellane | ous | Hydraulic    |                |