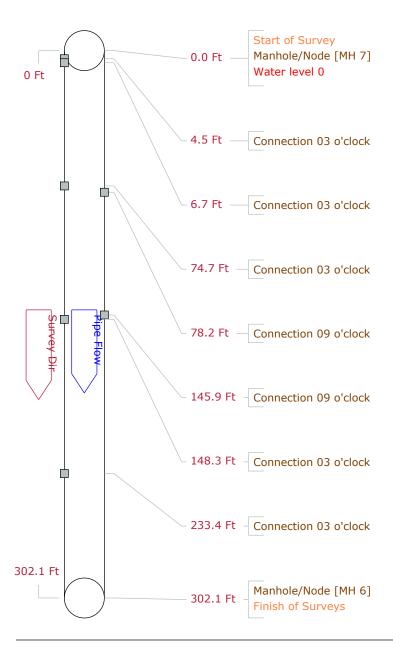

| Pipe Graphic F  | Report of PLR | IV.          | 1H 7     | X           |       |       | for    | CU       | MMU    | NTY HOA      |                |
|-----------------|---------------|--------------|----------|-------------|-------|-------|--------|----------|--------|--------------|----------------|
| Work Order      |               | Con          | tract    |             |       | Vic   | deo    |          |        | Setup        | 7              |
| Facility        |               | Operator     | TROY     |             | Van   | Ref   |        |          | Su     | rveyed On    | 02/01/2022     |
| Street Name     | TULE DRIVE    |              |          | City        |       | HYR   | UM     |          |        |              |                |
| Location type   |               |              |          |             |       |       |        |          |        |              |                |
| Surface         |               |              |          |             |       |       |        |          |        |              |                |
| Survey purpose  | Random survey | of pipes and | things   |             | V     | eathe | er     | Snow     | 1      |              |                |
| Pipe Use        | Sanitary      |              | Schedu   | le length   | 302.1 | Ft    | From   | MH 7     |        |              | Depth          |
| Shape Circula   | ar            |              | Size     | 8 <b>by</b> |       | ins   | То     | MH 6     |        |              | Depth          |
| Material Polyvi | nyl chloride  |              | Joint sp | pacing      |       | Ft    | Direct | ion      | Downst | ream         |                |
| Lining          |               |              | Year lai | d           |       |       | Pre-cl | ean      | Υ      | Last cleaned | 2/1/2022       |
| General note    |               | -            |          | -           |       |       | Struc  | tural    | Se     | ervice       | Constructional |
| Location note   |               |              |          |             |       |       | Misce  | ellaneou | us H   | ydraulic     |                |