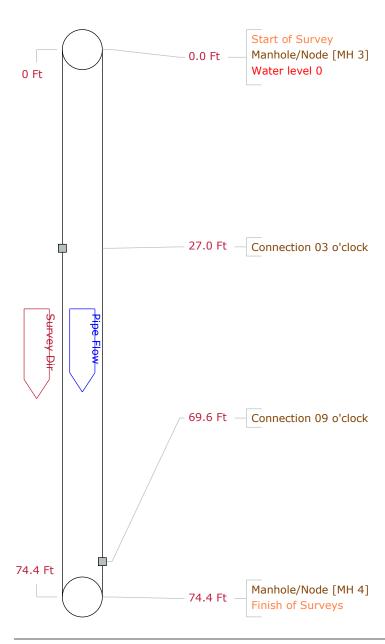

| Pipe Graphic Report o      | t PLR              | ин 3      | X           |      |        | for    | CU       | MMUIN     | I Y HOA    |                |
|----------------------------|--------------------|-----------|-------------|------|--------|--------|----------|-----------|------------|----------------|
| Work Order                 | Coi                | ntract    |             |      | Vic    | deo    |          |           | Setup      | 3              |
| Facility                   | Operator           | TROY      |             | Var  | Ref    |        |          | Surve     | eyed On    | 02/01/2022     |
| Street Name WAPITI         | LOOP               |           | City        |      | HYR    | UM     |          |           |            |                |
| Location type              |                    |           |             |      |        |        |          |           |            |                |
| Surface                    |                    |           |             |      |        |        |          |           |            |                |
| Survey purpose Random      | survey of pipes an | d things  |             | V    | Veathe | r      | Snow     | 1         |            |                |
| Pipe Use Sanitary          |                    | Schedul   | le length   | 74.4 | Ft     | From   | MH 3     |           |            | Depth f        |
| Shape Circular             |                    | Size      | 8 <b>by</b> |      | ins    | То     | MH 4     |           |            | Depth t        |
| Material Polyvinyl chlorid | е                  | Joint sp  | acing       |      | Ft     | Direct | ion      | Downstrea | m          | -              |
| Lining                     |                    | Year laid | d           |      |        | Pre-cl | ean      | Y Las     | st cleaned | 2/1/2022       |
| General note               |                    |           |             |      |        | Struc  | tural    | Servi     | ce         | Constructional |
| Location note              |                    |           |             |      |        | Misce  | ellaneou | us Hydra  | aulic      |                |