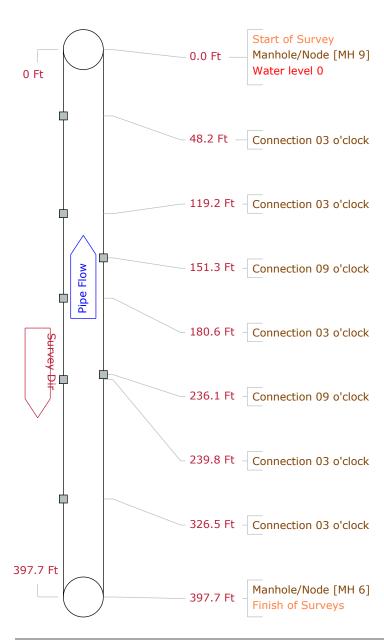

| Pipe Graphic F  | Report of PLR    | MH 6             | X           |       |       | for    | C      | UMN | MUINTY HOA   |                |
|-----------------|------------------|------------------|-------------|-------|-------|--------|--------|-----|--------------|----------------|
| Work Order      |                  | Contract         |             |       | Vic   | deo    |        |     | Setup        | 8              |
| Facility        | 0                | perator TROY     |             | Van   | Ref   |        |        |     | Surveyed On  | 02/03/2022     |
| Street Name     | WAPITI LP & ROC  | KY MTN WAY       | City        |       | HYR   | JM     |        |     |              |                |
| Location type   |                  |                  |             |       |       |        |        |     |              |                |
| Surface         |                  |                  |             |       |       |        |        |     |              |                |
| Survey purpose  | Random survey of | pipes and things |             | W     | eathe | r      | Sno    | W   |              |                |
| Pipe Use        | Sanitary         | Sched            | ule length  | 397.7 | Ft    | From   | МН     | 9   |              | Depth f        |
| Shape Circula   | ar               | Size             | 8 <b>by</b> |       | ins   | То     | МН     | 6   |              | Depth t        |
| Material Polyvi | nyl chloride     | Joint s          | pacing      |       | Ft    | Direct | ion    | Ups | tream        | _              |
| Lining          |                  | Year la          | id          |       |       | Pre-cl | ean    | Υ   | Last cleaned | 2/1/2022       |
| General note    |                  |                  |             |       |       | Struc  | tural  |     | Service      | Constructional |
| Location note   |                  |                  |             |       |       | Misce  | ellane | ous | Hydraulic    |                |