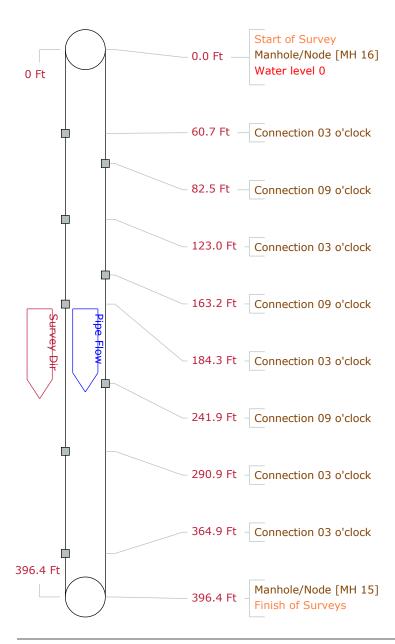

| Pipe Graphic Report of PLF  | R MH 16               | Х           |       |       | for     | CU     | MN  | MUINTY HOA   |              |        |
|-----------------------------|-----------------------|-------------|-------|-------|---------|--------|-----|--------------|--------------|--------|
| Work Order                  | Contract              |             |       | Vic   | leo     |        |     | Setup        | 13           |        |
| Facility                    | Operator TROY         |             | Van   | Ref   |         |        |     | Surveyed On  | 02/03/202    | 2      |
| Street Name WAPITI LP       |                       | City        |       | HYRI  | JM      |        |     |              |              |        |
| Location type               |                       |             |       |       |         |        |     |              |              |        |
| Surface                     |                       |             |       |       |         |        |     |              |              |        |
| Survey purpose Random surve | y of pipes and things |             | W     | eathe | r       | Snow   | 1   |              |              |        |
| Pipe Use Sanitary           | Schedu                | le length   | 396.4 | Ft    | From    | MH 1   | 6   |              | Depth        | F<br>t |
| Shape Circular              | Size                  | 8 <b>by</b> |       | ins   | То      | MH 1   | 5   |              | Depth        | F<br>t |
| Material Polyvinyl chloride | Joint sp              | pacing      |       | Ft    | Directi | on     | Dow | nstream      |              |        |
| Lining                      | Year lai              | id          |       |       | Pre-cle | ean    | Υ   | Last cleaned | 2/1/2022     |        |
| General note                |                       |             |       |       | Struct  | ural   |     | Service      | Construction | al     |
| Location note               |                       |             |       |       | Misce   | llaneo | JS  | Hydraulic    |              |        |