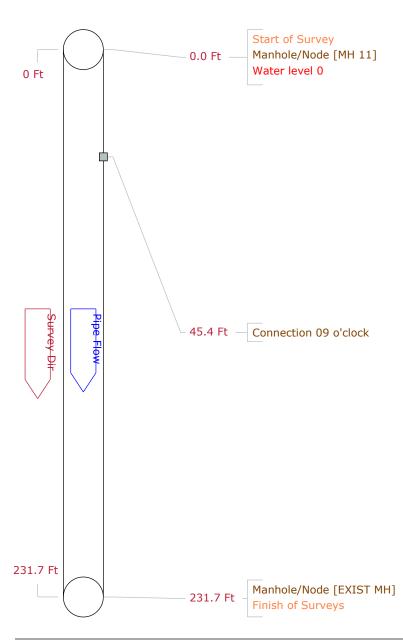

| Pipe Graphic F  | Report of PLR    | IVI       | H 11     | A        |    |       |       | tor     | C      | UMIN | IUINTY HOA   |                |
|-----------------|------------------|-----------|----------|----------|----|-------|-------|---------|--------|------|--------------|----------------|
| Work Order      |                  | Conti     | ract     |          |    |       | Vic   | leo     |        |      | Setup        | 19             |
| Facility        | C                | perator   | TROY     |          |    | Van   | Ref   |         |        |      | Surveyed On  | 02/04/2022     |
| Street Name     | 30 S & MAMITOBA  | N LN      |          | City     | y  |       | HYR   | JM      |        |      |              |                |
| Location type   |                  |           |          |          |    |       |       |         |        |      |              |                |
| Surface         |                  |           |          |          |    |       |       |         |        |      |              |                |
| Survey purpose  | Random survey of | pipes and | things   |          |    | W     | eathe | r       | Sno    | w    |              |                |
| Pipe Use        | Sanitary         |           | Schedu   | le lengt | h  | 231.7 | Ft    | From    | МН     | 11   |              | Depth f        |
| Shape Circula   | ar               |           | Size     | 8        | by |       | ins   | То      | EXI    | ST M | 4            | Depth t        |
| Material Polyvi | nyl chloride     |           | Joint sp | oacing   |    |       | Ft    | Direct  | ion    | Dow  | nstream      | -              |
| Lining          |                  |           | Year lai | id       |    |       |       | Pre-cle | ean    | Υ    | Last cleaned | 2/1/2022       |
| General note    |                  |           |          |          |    |       |       | Struc   | tural  |      | Service      | Constructional |
| Location note   |                  |           |          |          |    |       |       | Misce   | ellane | ous  | Hydraulic    |                |