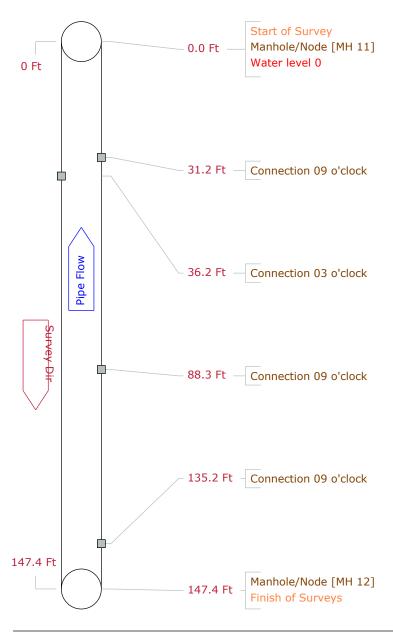

| Pipe Graphic F  | Report of PLR      | IVI      | H 12     | X        |       |       |       | tor     | C      | UMIN  | MUINTY HOA   |                |
|-----------------|--------------------|----------|----------|----------|-------|-------|-------|---------|--------|-------|--------------|----------------|
| Work Order      |                    | Contract |          |          | Video |       |       |         |        | Setup | 17           |                |
| Facility        | O <sub>l</sub>     | perator  | TROY     |          |       | Van   | Ref   |         |        |       | Surveyed On  | 02/04/2022     |
| Street Name     | 30 S & MAMITOBA    | N LN     |          | Cit      | y     |       | HYRI  | UM      |        |       |              |                |
| Location type   |                    |          |          |          |       |       |       |         |        |       |              |                |
| Surface         |                    |          |          |          |       |       |       |         |        |       |              |                |
| Survey purpose  | Random survey of p | ipes and | things   |          |       | W     | eathe | r       | Sno    | W     |              |                |
| Pipe Use        | Sanitary           |          | Schedu   | ile leng | th    | 147.4 | Ft    | From    | МН     | 11    |              | Depth I        |
| Shape Circula   | ar                 |          | Size     | 8        | by    |       | ins   | То      | МН     | 12    |              | Depth          |
| Material Polyvi | nyl chloride       |          | Joint s  | pacing   |       |       | Ft    | Direct  | ion    | Ups   | tream        | •              |
| Lining          |                    |          | Year lai | id       |       |       |       | Pre-cle | ean    | Υ     | Last cleaned | 2/1/2022       |
| General note    |                    |          |          |          |       |       |       | Struc   | tural  |       | Service      | Constructional |
| Location note   |                    |          |          |          |       |       |       | Misce   | ellane | ous   | Hydraulic    |                |