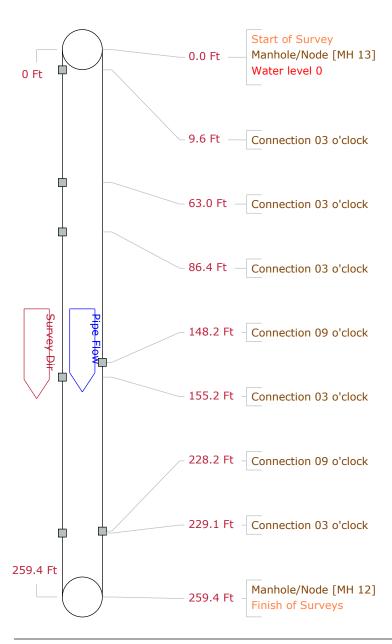

| Pipe Graphic F  | Report of PLR    | MH               | 1 13     | X       |       |       |       | for    | C      | UMIN        | JUINTY HOA   |                |
|-----------------|------------------|------------------|----------|---------|-------|-------|-------|--------|--------|-------------|--------------|----------------|
| Work Order      |                  | Contract         |          |         | Video |       |       |        |        | Setup       | 16           |                |
| Facility        |                  | Operator TROY    |          | ROY     |       | Van   |       |        |        | Surveyed On | 02/03/2022   |                |
| Street Name     | WAPITI LP & MA   | MITOBAN LI       | N        | Cit     | y     |       | HYR   | UM     |        |             |              |                |
| Location type   |                  |                  |          |         |       |       |       |        |        |             |              |                |
| Surface         |                  |                  |          |         |       |       |       |        |        |             |              |                |
| Survey purpose  | Random survey of | of pipes and the | hings    |         |       | W     | eathe | er     | Sno    | w           |              |                |
| Pipe Use        | Sanitary         |                  | Schedu   | le leng | th    | 259.4 | Ft    | From   | МН     | 13          |              | Depth          |
| Shape Circula   | ar               |                  | Size     | 8       | by    |       | ins   | То     | МН     | 12          |              | Depth          |
| Material Polyvi | nyl chloride     |                  | Joint sp | oacing  |       |       | Ft    | Direct | ion    | Dov         | vnstream     |                |
| Lining          |                  |                  | Year lai | d       |       |       |       | Pre-cl | ean    | Υ           | Last cleaned | 2/1/2022       |
| General note    |                  |                  |          |         |       |       |       | Struc  | tural  |             | Service      | Constructional |
| Location note   |                  |                  |          |         |       |       |       | Misce  | ellane | ous         | Hydraulic    |                |