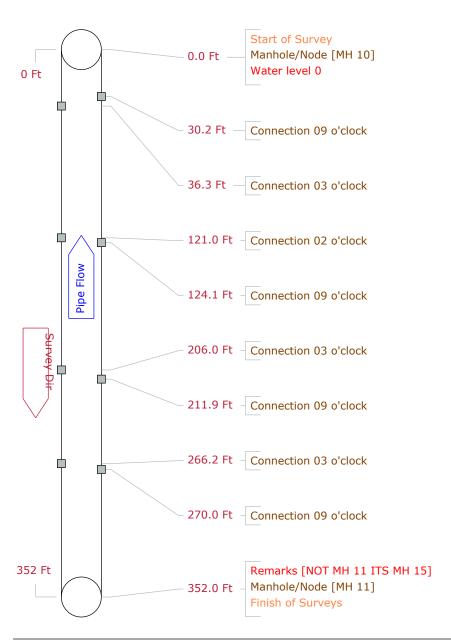

| Pipe Graphic R   | eport of PLR             | MH 11     | Χ           |       |       | for     | Cl              | JMN | MUINTY HOA   |              |    |
|------------------|--------------------------|-----------|-------------|-------|-------|---------|-----------------|-----|--------------|--------------|----|
| Work Order       | Co                       | ontract   |             |       | Vic   | leo     |                 |     | Setup        | 10           |    |
| Facility         | Operato                  | r TROY    |             | Van   | Ref   |         |                 |     | Surveyed On  | 02/03/202    | 2  |
| Street Name      | WAPITI LP & ROCKY MT     | N WAY     | City        |       | HYRU  | JM      |                 |     |              |              |    |
| Location type    |                          |           |             |       |       |         |                 |     |              |              |    |
| Surface          |                          |           |             |       |       |         |                 |     |              |              |    |
| Survey purpose   | Random survey of pipes a | nd things |             | W     | eathe | r       | Sno             | W   |              |              |    |
| Pipe Use         | Sanitary                 | Schedul   | e length    | 352.0 | Ft    | From    | MH <sup>2</sup> | 10  |              | Depth        | F  |
| Shape Circula    | ar                       | Size      | 8 <b>by</b> |       | ins   | То      | MH <sup>2</sup> | 11  |              | Depth        | F  |
| Material Polyvir | nyl chloride             | Joint sp  | acing       |       | Ft    | Directi | ion             | Ups | tream        |              |    |
| Lining           |                          | Year laid | t           |       |       | Pre-cle | ean             | Υ   | Last cleaned | 2/1/2022     |    |
| General note     |                          |           |             |       |       | Struct  | tural           |     | Service      | Construction | al |
| Location note    |                          |           |             |       |       | Misce   | llanec          | us  | Hydraulic    |              |    |