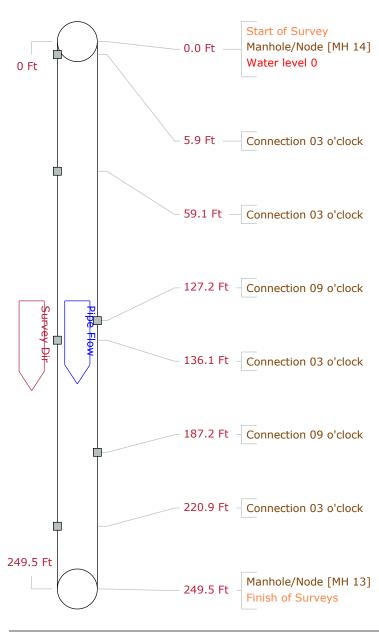

| Pipe Graphic R   | eport of PLR    | MH 14              | X           |         |       | for     | CUM       | IMUINTY HOA    |                |  |
|------------------|-----------------|--------------------|-------------|---------|-------|---------|-----------|----------------|----------------|--|
| Work Order       |                 | Contract           | Video       |         |       |         | Setup     | 15             |                |  |
| Facility         |                 | Operator TROY      |             | Van Ref |       |         |           | Surveyed On    | 02/03/2022     |  |
| Street Name      | WAPITI LP & MA  | MITOBAN LN         | City        |         | HYR   | UM      |           |                |                |  |
| Location type    |                 |                    |             |         |       |         |           |                |                |  |
| Surface          |                 |                    |             |         |       |         |           |                |                |  |
| Survey purpose   | Random survey o | f pipes and things |             | W       | eathe | r       | Snow      |                |                |  |
| Pipe Use         | Sanitary        | Schedu             | ıle length  | 249.5   | Ft    | From    | MH 14     |                | Depth          |  |
| Shape Circula    | ar              | Size               | 8 <b>by</b> |         | ins   | То      | MH 13     |                | Depth          |  |
| Material Polyvin | nyl chloride    | Joint s            | pacing      |         | Ft    | Direct  | ion Do    | ownstream      |                |  |
| Lining           |                 | Year la            | id          |         |       | Pre-cle | ean `     | Y Last cleaned | 2/1/2022       |  |
| General note     |                 |                    |             |         |       | Struc   | tural     | Service        | Constructional |  |
| Location note    |                 |                    |             |         |       | Misce   | ellaneous | Hydraulic      |                |  |