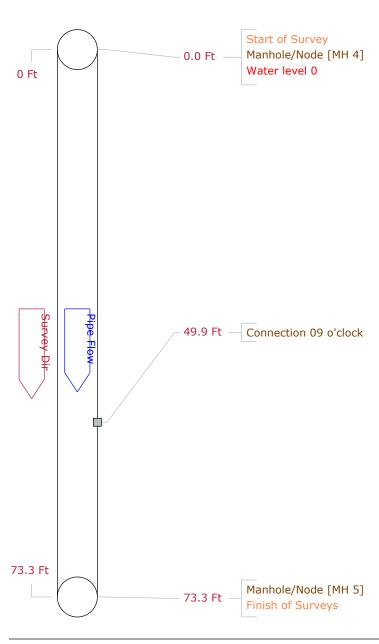

| Pipe Graphic Rep   | oort of PLR    | IV           | IH 4     | X           |      |        | for     | CL      | JMN | MUINTY HOA   |                |
|--------------------|----------------|--------------|----------|-------------|------|--------|---------|---------|-----|--------------|----------------|
| Work Order         |                | Cont         | ract     |             |      | Vic    | deo     |         |     | Setup        | 4              |
| Facility           |                | Operator     | TROY     |             | Var  | n Ref  |         |         |     | Surveyed On  | 02/01/2022     |
| Street Name        | WAPITI LOOP    |              |          | City        |      | HYR    | JM      |         |     |              |                |
| Location type      |                |              |          |             |      |        |         |         |     |              |                |
| Surface            |                |              |          |             |      |        |         |         |     |              |                |
| Survey purpose R   | andom survey o | of pipes and | things   |             | V    | Veathe | r       | Snov    | V   |              |                |
| Pipe Use           | Sanitary       |              | Schedu   | le length   | 73.3 | Ft     | From    | MH 4    |     |              | Depth f        |
| Shape Circular     |                |              | Size     | 8 <b>by</b> |      | ins    | То      | MH 5    | ;   |              | Depth t        |
| Material Polyvinyl | chloride       |              | Joint sp | acing       |      | Ft     | Direct  | ion     | Dow | nstream      | _              |
| Lining             |                |              | Year lai | d           |      |        | Pre-cle | ean     | Υ   | Last cleaned | 2/1/2022       |
| General note       |                |              |          |             |      |        | Struc   | tural   |     | Service      | Constructional |
| Location note      |                |              |          |             |      |        | Misce   | ellaneo | us  | Hydraulic    |                |