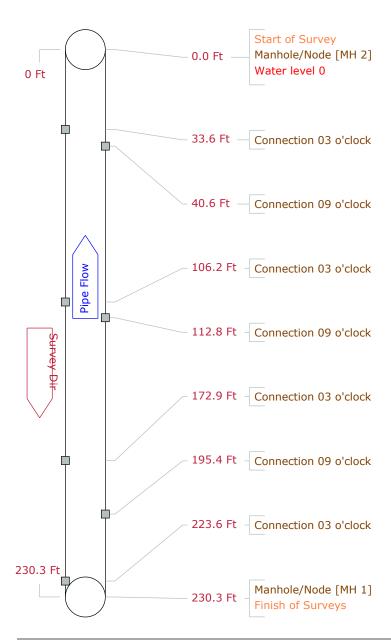

| Pipe Graphic Report of PLR   | MH 1                | Χ           |       |       | for     | CUMN     | MUINTY HOA   |                |
|------------------------------|---------------------|-------------|-------|-------|---------|----------|--------------|----------------|
| Work Order                   | Contract            |             |       | Vic   | eo      |          | Setup        | 1              |
| Facility                     | Operator TROY       |             | Van   | Ref   |         |          | Surveyed On  | 02/01/2022     |
| Street Name WAPITI LOOP      |                     | City        |       | HYRU  | JM      |          |              |                |
| Location type                |                     |             |       |       |         |          |              |                |
| Surface                      |                     |             |       |       |         |          |              |                |
| Survey purpose Random survey | of pipes and things |             | W     | eathe | r       | Snow     |              |                |
| Pipe Use Sanitary            | Schedu              | le length   | 230.3 | Ft    | From    | MH 2     |              | Depth F        |
| Shape Circular               | Size                | 8 <b>by</b> |       | ins   | То      | MH 1     |              | Depth +        |
| Material Polyvinyl chloride  | Joint sp            | pacing      |       | Ft    | Directi | on Ups   | tream        | -              |
| Lining                       | Year lai            | d           |       |       | Pre-cle | an Y     | Last cleaned | 2/1/2022       |
| General note                 |                     |             |       |       | Struct  | ural     | Service      | Constructional |
| Location note                |                     |             |       |       | Misce   | llaneous | Hydraulic    |                |