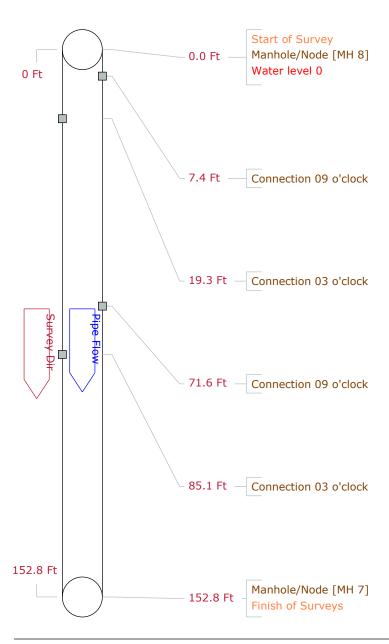

| Pipe Graphic Re   | eport of PLR  | IV           | IH 8     | X          |     |        | tor    | C      | UMIN | IUINTY HOA   |                |
|-------------------|---------------|--------------|----------|------------|-----|--------|--------|--------|------|--------------|----------------|
| Work Order        |               | Con          | ract     |            |     | ٧      | ideo   |        |      | Setup        | 6              |
| Facility          |               | Operator     | TROY     |            | 1   | an Ref |        |        |      | Surveyed On  | 02/01/2022     |
| Street Name       | TULE DRIVE    |              |          | City       |     | HYI    | RUM    |        |      |              |                |
| Location type     |               |              |          |            |     |        |        |        |      |              |                |
| Surface           |               |              |          |            |     |        |        |        |      |              |                |
| Survey purpose    | Random survey | of pipes and | things   |            |     | Weath  | er     | Sno    | W    |              |                |
| Pipe Use          | Sanitary      |              | Schedu   | le length  | 152 | .8 Ft  | From   | МН     | 8    |              | Depth f        |
| Shape Circular    |               |              | Size     | 8 <b>k</b> | ру  | ins    | То     | MH     | 7    |              | Depth          |
| Material Polyving | yl chloride   |              | Joint sp | oacing     |     | Ft     | Direct | ion    | Dow  | nstream      | _              |
| Lining            |               |              | Year lai | id         |     |        | Pre-cl | ean    | Υ    | Last cleaned | 2/1/2022       |
| General note      |               |              |          |            |     |        | Struc  | tural  |      | Service      | Constructional |
| Location note     |               |              |          |            |     |        | Misc   | ellane | ous  | Hydraulic    |                |