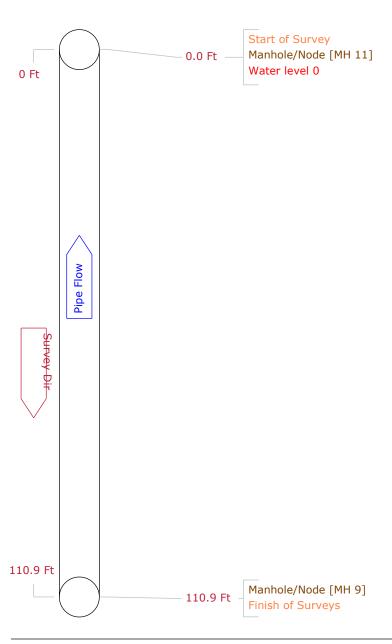

| Pipe Graphic   | Report of PLR    | IV.          | 1H 9     | X        |    |       |       | for    | Cl      | JMN | MUINTY HOA   |                |
|----------------|------------------|--------------|----------|----------|----|-------|-------|--------|---------|-----|--------------|----------------|
| Work Order     |                  | Con          | tract    |          |    |       | Vio   | deo    |         |     | Setup        | 18             |
| Facility       |                  | Operator     | TROY     |          |    | Van   | Ref   |        |         |     | Surveyed On  | 02/04/2022     |
| Street Name    | 30 S & MAMITO    | BAN LN       |          | Cit      | у  |       | HYR   | UM     |         |     |              |                |
| Location type  |                  |              |          |          |    |       |       |        |         |     |              |                |
| Surface        |                  |              |          |          |    |       |       |        |         |     |              |                |
| Survey purpose | Random survey of | of pipes and | things   |          |    | W     | eathe | er     | Sno     | W   |              |                |
| Pipe Use       | Sanitary         |              | Schedu   | le lengt | h  | 110.9 | Ft    | From   | MH ·    | 11  |              | Depth f        |
| Shape Circu    | lar              |              | Size     | 8        | by |       | ins   | То     | MH      | 9   |              | Depth f        |
| Material Polyv | rinyl chloride   |              | Joint sp | oacing   |    |       | Ft    | Direct | ion     | Ups | tream        | _              |
| Lining         |                  |              | Year lai | d        |    |       |       | Pre-cl | ean     | Υ   | Last cleaned | 2/1/2022       |
| General note   |                  |              |          |          |    |       |       | Struc  | tural   |     | Service      | Constructional |
| Location note  |                  |              |          |          |    |       |       | Misce  | ellaned | us  | Hydraulic    |                |