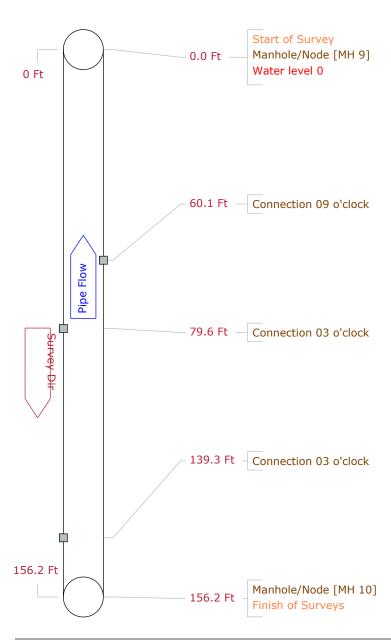

| Pipe Graphic R   | eport of PLR              | MH 10     | X           |       |       | for     | CI      | JMN | MUINTY HOA   |                |
|------------------|---------------------------|-----------|-------------|-------|-------|---------|---------|-----|--------------|----------------|
| Work Order       | Co                        | ntract    |             |       | Vic   | leo     |         |     | Setup        | 9              |
| Facility         | Operator                  | r TROY    |             | Van   | Ref   |         |         |     | Surveyed On  | 02/03/2022     |
| Street Name      | WAPITI LP & ROCKY MTN     | VAY       | City        |       | HYRU  | JM      |         |     |              |                |
| Location type    |                           |           |             |       |       |         |         |     |              |                |
| Surface          |                           |           |             |       |       |         |         |     |              |                |
| Survey purpose   | Random survey of pipes ar | nd things |             | W     | eathe | r       | Sno     | W   |              |                |
| Pipe Use         | Sanitary                  | Schedul   | e length    | 156.2 | Ft    | From    | MH :    | 9   |              | Depth f        |
| Shape Circula    | r                         | Size      | 8 <b>by</b> |       | ins   | То      | MH      | 10  |              | Depth F        |
| Material Polyvin | yl chloride               | Joint sp  | acing       |       | Ft    | Direct  | ion     | Ups | tream        | -              |
| Lining           |                           | Year laid | t           |       |       | Pre-cle | ean     | Υ   | Last cleaned | 2/1/2022       |
| General note     |                           |           |             |       |       | Struc   | tural   |     | Service      | Constructional |
| Location note    |                           |           |             |       |       | Misce   | ellaned | ous | Hydraulic    |                |